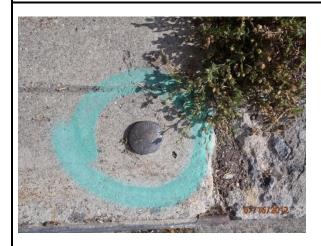

## Location:

SET BRASS DISC STAMPED "COS BM E-34" IN TOP OF CURB, WESTERLY P.C. OF NORTHWESTERLY RETURN OF EMERALD AND LEWIS AT EASTERLY END OF CATCH BASIN.