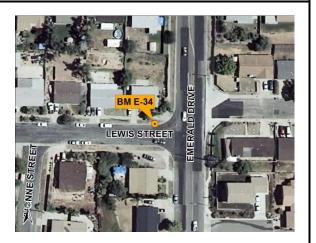

## Location:

SET BRASS DISC STAMPED "COS BM E-34" IN TOP OF CURB, WESTERLY P.C. OF NORTHWESTERLY RETURN OF EMERALD AND LEWIS AT EASTERLY END OF CATCH BASIN.